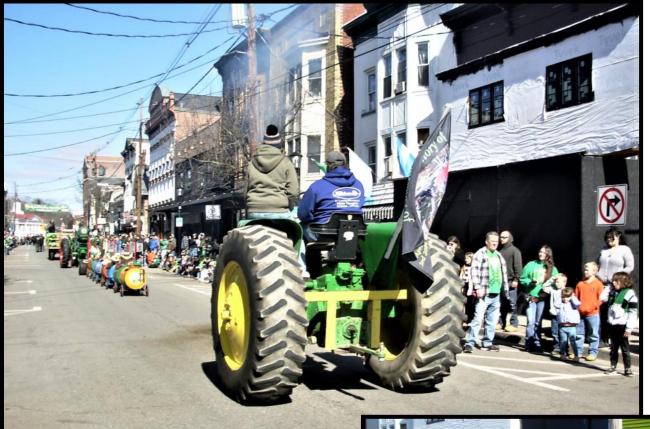

#### Township Misses 2023 Thank You to Lillian Colvin for the picture!

We are sorry for the poor positioning of the upper and right pictures. The problem developed due to the 'high speed of the parade", the 'bunching-up" of the tractors" and mostly the "physical restraints" of the cameraman! The upper picture of husband & wife Brian & Melanie Kardos, taken from a forward angle, would have been a very interesting picture and Steve Skewes deserves more than a rear-side view!