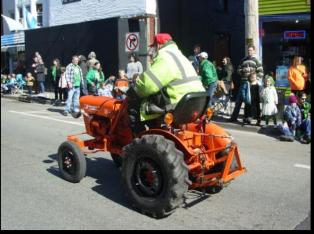

### Sponsored by: THE NEWTON FIRE DEPARTMENT

This parade was last celebrated pre-covid in March of 2019!

The Township Misses again hitched a ride in our hay wagon!

| Members participating with Tractors: |                     |
|--------------------------------------|---------------------|
| Bill Castimore                       | Massey Ferguson 135 |
| Blace Flatt                          | Oliver Super 77     |
| Chuck Klim                           | Oliver 550          |
| Jeff Skewes                          | Economy 1416        |
| Brian Kardos                         | John Deere 4010     |
| Chessa Kardos                        | John Deere 112      |