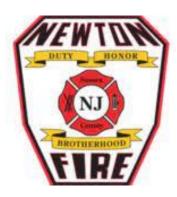

### Sponsored by: THE NEWTON FIRE DEPARTMENT

This parade was last celebrated pre-covid in March of 2019!

The Township Misses again hitched a ride in our hay wagon!

| Members participating with Tractors: |                     |
|--------------------------------------|---------------------|
| Bill Castimore                       | Massey Ferguson 135 |
| Blace Flatt                          | Oliver Super 77     |
| Chuck Klim                           | Oliver 550          |
| Jeff Skewes                          | Economy 1416        |
| Brian Kardos                         | John Deere 4010     |
| Chessa Kardos                        | John Deere 112      |

#### Township Misses 2023 Thank You to Lillian Colvin for the picture!

We are sorry for the poor positioning of the upper and right pictures. The problem developed due to the 'high speed of the parade", the 'bunching-up" of the tractors" and mostly the "physical restraints" of the cameraman! The upper picture of husband & wife Brian & Melanie Kardos, taken from a forward angle, would have been a very interesting picture and Steve Skewes deserves more than a rear-side view!