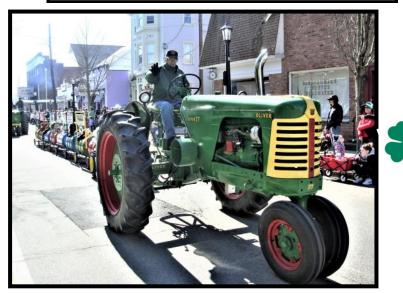

### Sponsored by: THE NEWTON FIRE DEPARTMENT

This parade was last celebrated pre-covid in March of 2019!

The Township Misses again hitched a ride in our hay wagon!

| Members participating with Tractors: |                     |
|--------------------------------------|---------------------|
| Bill Castimore                       | Massey Ferguson 135 |
| Blace Flatt                          | Oliver Super 77     |
| Chuck Klim                           | Oliver 550          |
| Jeff Skewes                          | Economy 1416        |
| Brian Kardos                         | John Deere 4010     |
| Chessa Kardos                        | John Deere 112      |

**Newton Fire Department** 

Bill Castimore With his Massey-Harris Hit-and-Miss Engine, Popping away!