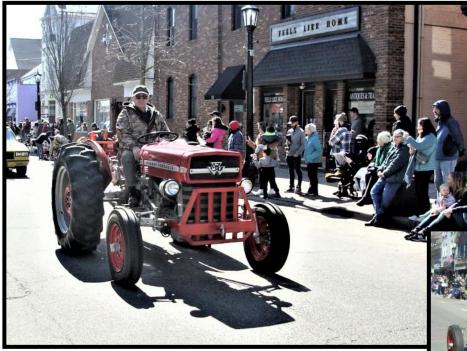

#### Township Misses 2023 Thank You to Lillian Colvin for the picture!

We are sorry for the poor positioning of the upper and right pictures. The problem developed due to the 'high speed of the parade", the 'bunching-up" of the tractors" and mostly the "physical restraints" of the cameraman! The upper picture of husband & wife Brian & Melanie Kardos, taken from a forward angle, would have been a very interesting picture and Steve Skewes deserves more than a rear-side view!