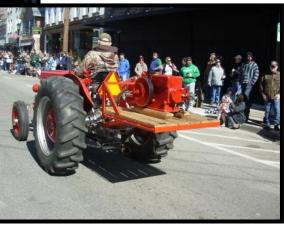

**Newton Fire Department** 

Bill Castimore With his Massey-Harris Hit-and-Miss Engine, Popping away!